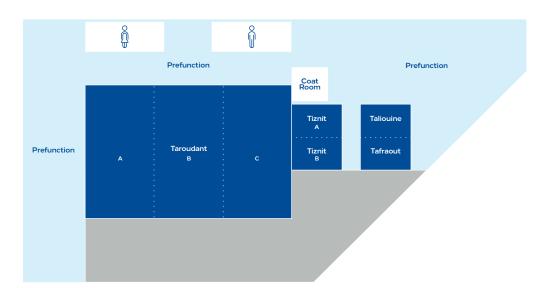

| Total Sqm | LxWxH                                             | Classroom                                                                                                                                                                                                                                                                                              | Theater                                                                                                                                                                                                                                                                                                                                                                                                                                             | Banquet                                                                                                                                                                                                                                                                                                                                                                                                                                                                                                                                                                 | Reception                                                                                                                                                                                                                                                                                                                                                                                                                                                                                                                                                                                                           | U-Square                                                                                                                                                                                                                                                                                                                                                                                                                                                                                                                                                                                                                                                                                                                    |
|-----------|---------------------------------------------------|--------------------------------------------------------------------------------------------------------------------------------------------------------------------------------------------------------------------------------------------------------------------------------------------------------|-----------------------------------------------------------------------------------------------------------------------------------------------------------------------------------------------------------------------------------------------------------------------------------------------------------------------------------------------------------------------------------------------------------------------------------------------------|-------------------------------------------------------------------------------------------------------------------------------------------------------------------------------------------------------------------------------------------------------------------------------------------------------------------------------------------------------------------------------------------------------------------------------------------------------------------------------------------------------------------------------------------------------------------------|---------------------------------------------------------------------------------------------------------------------------------------------------------------------------------------------------------------------------------------------------------------------------------------------------------------------------------------------------------------------------------------------------------------------------------------------------------------------------------------------------------------------------------------------------------------------------------------------------------------------|-----------------------------------------------------------------------------------------------------------------------------------------------------------------------------------------------------------------------------------------------------------------------------------------------------------------------------------------------------------------------------------------------------------------------------------------------------------------------------------------------------------------------------------------------------------------------------------------------------------------------------------------------------------------------------------------------------------------------------|
| 450       | 29,62x15x4                                        | 240                                                                                                                                                                                                                                                                                                    | 400                                                                                                                                                                                                                                                                                                                                                                                                                                                 | 250                                                                                                                                                                                                                                                                                                                                                                                                                                                                                                                                                                     | 350                                                                                                                                                                                                                                                                                                                                                                                                                                                                                                                                                                                                                 | 180                                                                                                                                                                                                                                                                                                                                                                                                                                                                                                                                                                                                                                                                                                                         |
| 150       | 10x15x4                                           | 80                                                                                                                                                                                                                                                                                                     | 140                                                                                                                                                                                                                                                                                                                                                                                                                                                 | 80                                                                                                                                                                                                                                                                                                                                                                                                                                                                                                                                                                      | 120                                                                                                                                                                                                                                                                                                                                                                                                                                                                                                                                                                                                                 | 60                                                                                                                                                                                                                                                                                                                                                                                                                                                                                                                                                                                                                                                                                                                          |
| 150       | 10x15x4                                           | 80                                                                                                                                                                                                                                                                                                     | 140                                                                                                                                                                                                                                                                                                                                                                                                                                                 | 80                                                                                                                                                                                                                                                                                                                                                                                                                                                                                                                                                                      | 120                                                                                                                                                                                                                                                                                                                                                                                                                                                                                                                                                                                                                 | 60                                                                                                                                                                                                                                                                                                                                                                                                                                                                                                                                                                                                                                                                                                                          |
| 150       | 10x15x4                                           | 80                                                                                                                                                                                                                                                                                                     | 140                                                                                                                                                                                                                                                                                                                                                                                                                                                 | 80                                                                                                                                                                                                                                                                                                                                                                                                                                                                                                                                                                      | 120                                                                                                                                                                                                                                                                                                                                                                                                                                                                                                                                                                                                                 | 60                                                                                                                                                                                                                                                                                                                                                                                                                                                                                                                                                                                                                                                                                                                          |
| 57,6      | 8,80x6,50x3,20                                    | 40                                                                                                                                                                                                                                                                                                     | 60                                                                                                                                                                                                                                                                                                                                                                                                                                                  | 50                                                                                                                                                                                                                                                                                                                                                                                                                                                                                                                                                                      | 30                                                                                                                                                                                                                                                                                                                                                                                                                                                                                                                                                                                                                  | 20                                                                                                                                                                                                                                                                                                                                                                                                                                                                                                                                                                                                                                                                                                                          |
| 28,8      | 4,40x6,50x3,20                                    | 20                                                                                                                                                                                                                                                                                                     | 15                                                                                                                                                                                                                                                                                                                                                                                                                                                  | -                                                                                                                                                                                                                                                                                                                                                                                                                                                                                                                                                                       | 15                                                                                                                                                                                                                                                                                                                                                                                                                                                                                                                                                                                                                  | 10                                                                                                                                                                                                                                                                                                                                                                                                                                                                                                                                                                                                                                                                                                                          |
| 28,8      | 4,40x6,50x3,20                                    | 20                                                                                                                                                                                                                                                                                                     | 15                                                                                                                                                                                                                                                                                                                                                                                                                                                  | -                                                                                                                                                                                                                                                                                                                                                                                                                                                                                                                                                                       | 15                                                                                                                                                                                                                                                                                                                                                                                                                                                                                                                                                                                                                  | 10                                                                                                                                                                                                                                                                                                                                                                                                                                                                                                                                                                                                                                                                                                                          |
| 32,3      | 7,50x4,30x3,45                                    | 22                                                                                                                                                                                                                                                                                                     | 16                                                                                                                                                                                                                                                                                                                                                                                                                                                  | -                                                                                                                                                                                                                                                                                                                                                                                                                                                                                                                                                                       | 16                                                                                                                                                                                                                                                                                                                                                                                                                                                                                                                                                                                                                  | 12                                                                                                                                                                                                                                                                                                                                                                                                                                                                                                                                                                                                                                                                                                                          |
| 32,3      | 7,50x4,30x3,46                                    | 22                                                                                                                                                                                                                                                                                                     | 16                                                                                                                                                                                                                                                                                                                                                                                                                                                  | _                                                                                                                                                                                                                                                                                                                                                                                                                                                                                                                                                                       | 16                                                                                                                                                                                                                                                                                                                                                                                                                                                                                                                                                                                                                  | 12                                                                                                                                                                                                                                                                                                                                                                                                                                                                                                                                                                                                                                                                                                                          |
|           | 450<br>150<br>150<br>57.6<br>28.8<br>28.8<br>32.3 | 450         29,62x15x4           150         10x15x4           150         10x15x4           150         10x15x4           150         10x15x4           57,6         8,80x6,50x3,20           28,8         4,40x6,50x3,20           28,8         4,40x6,50x3,20           32,3         7,50x4,30x3,45 | 450         29,62x15x4         240           150         10x15x4         80           57,6         8,80x6,50x3,20         40           28,8         4,40x6,50x3,20         20           28,8         4,40x6,50x3,20         20           32,3         7,50x4,30x3,45         22 | 450         29,62x15x4         240         400           150         10x15x4         80         140           57,6         8,80x6,50x3,20         40         60           28,8         4,40x6,50x3,20         20         15           28,8         4,40x6,50x3,20         20         15           32,3         7,50x4,30x3,45         22         16 | 450         29,62x15x4         240         400         250           150         10x15x4         80         140         80           57.6         8,80x6,50x3,20         40         60         50           28,8         4,40x6,50x3,20         20         15         -           28,8         4,40x6,50x3,20         20         15         -           32,3         7,50x4,30x3,45         22         16         - | 450         29,62x15x4         240         400         250         350           150         10x15x4         80         140         80         120           57.6         8,80x6,50x3,20         40         60         50         30           28.8         4,40x6,50x3,20         20         15         -         15           28.8         4,40x6,50x3,20         20         15         -         15           32,3         7,50x4,30x3,45         22         16         -         16 |

#### FLOOR MAPS KEY

- Meeting/Conference Rooms
- Amenities
- Public Space
- Outdoor Space